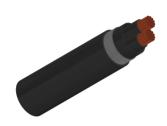

#### CABLE CONSTRUCTION

Conductors: Stranded plain copper conductors to IEC 60228 class 2 or 5.

Insulation: XLPE Insulation. Bedding: LSZH bedding

Armoured: SWA

Outer sheath: LSZH Sheath

#### **DIMENSION AND PARAMETERS**

| No. of Cores  × Cross- sectional Area | No./Nominal<br>Diameter<br>of Strands | Nominal Sheath<br>Thickness | Nom. Overall<br>Diameter | Approx. Weight | Max. DC<br>Resistance<br>at 20°C |
|---------------------------------------|---------------------------------------|-----------------------------|--------------------------|----------------|----------------------------------|
| No.×mm²                               | no./mm                                | mm                          | mm                       | kg/km          | Ω/km                             |
| 2 x 70                                | 19/2.14                               | 1.9                         | 27                       | 2300           | 0.268                            |