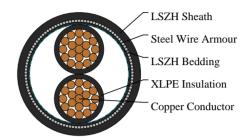

#### CABLE CONSTRUCTION

Conductors: Stranded plain copper conductors to IEC 60228 class 2 or 5.

Insulation: XLPE Insulation. Bedding: LSZH bedding

Armoured: SWA

Outer sheath: LSZH Sheath